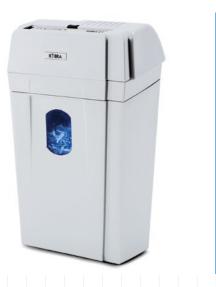

## PERSONAL AND DESKSIDE SHREDDER

## **KOBRA C1**

Throat width: 230 mm Shred size: Noise level: 3,5 x 40 mm cross cut Security level ISO/IEC 21964 (DIN 66399): Voltage: P-4 T-4 E-3 F-1 Paper capacity\*: Power: 8/9 sheets (A4 70 gr) 7/8 sheets (A4 80 gr) Shreddable materials:

## MAIN FEATURES

Cross cut shredder. Kobra C 1 is the entry level model of the KOBRA Classic line, but offers great performances and reliability, in order to meet personal and office shredding needs. Kobra C1 has been designed with mechanical solutions, that are appositely free from electronic components. The result is a compact design shredder, equipped with improved and innovative mechanics, able to resist even to the heaviest use with unmatchable reliability.