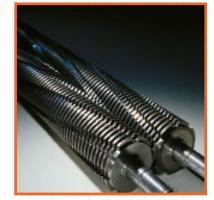

A shredding capacity of up to 9 sheets at a time and credit cards makes it convenient and easy to operate.

24 HOUR CONTINUOUS DUTY 24 hour continuous duty motor without overheating and duty cycles LOW NOISE INDUCTION MOTOR: suitable in a small office or house environment CARBON HARDENED STEEL CUTTING KNIVES, accept staples and metal clips ZERO CONSUMPTION in stand-by mode START & STOP: automatic start and stop when inserting the material to be shredded **SAFETY STOP:** automatically stops during emptying of waste bin **ENVIRONMENTALLY FRIENDLY:** does not require plastic bags **CONVENIENT ENTRY OPENING** for easy feeding of paper and credit cards FRONT WINDOW: transparent bin window to check shredded material level

zero consumption in stand-by mode

24 HOUR CONTINUOUS DUTY MOTOR 24 hour countinuous duty motor without overheating

CARBON HARDENED STEEL CUTTING KNIVES, accept staples and metal clips

AUTOMATIC START AND STOP when inserting the material to be shredded