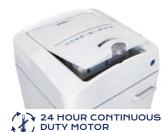

Equipped with an exclusive Oil-free System, continuous duty motor without overheating and carbon hardened steel cutting knives. The patented Energy Smart System turns in power saving stand-by mode just after 12 seconds of non-operation. Kobra AF+1 with a shredding speed of 13 sheets per minute and a 80 litre cabinet mounted on caster is recommended for medium sized offices.

Motor thermal protection. Continuous duty motor without overheatings and duty cycles.

300 sheet paper tray capacity (A480 gr), a separate entry on the lid allows manual feed shredding.

**CARBON HARDENED** STEEL CUTTING