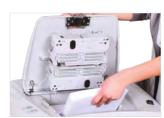

Carbon hardened steel cutting knives accepting staples and metal clips in manual feed only.

Patented automatic power saving stand-by mode just after 12 seconds of non-operation.

No need of lubrication and maintenance of cutting blades.