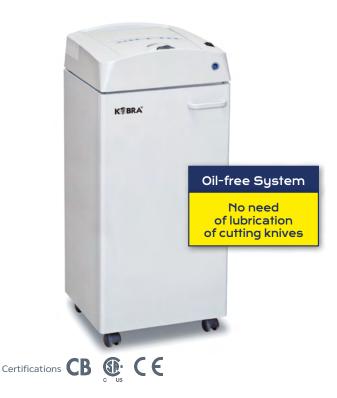

## MAIN FEATURES

The Kobra AF+1 80 litre auto-feed shredder allows walk-away shredding of A4 documents in 3,5 x 40 mm (P-4) cross cut. This automatic shredder features a large 300 sheet paper tray with a small window on the lid allowing to check the end of shredding process. Kobra AF+1 has a separate entry for manual feed shredding.

Equipped with an exclusive Oil-free System, continuous duty motor without overheating and carbon hardened steel cutting knives. The patented Energy Smart System turns in power saving stand-by mode just after 12 seconds of non-operation. Kobra AF+1 with a shredding speed of 13 sheets per minute and a 80 litre cabinet mounted on caster is recommended for medium sized offices.

- Large Auto-feed paper tray: 300 sheet (A4 80 gr) capacity
- Special automatic Auto-feed System
- Exclusive Oil-Free System: no need of lubrication and maintenance of cutting knives
- Continuous duty shredding: 24 hour countinuous duty motor without overheating and duyty cycles
- Carbon hardened steel cutting knives accepting staples and metal clips in manual feed only
- Energy Smart® System: automatic power saving stand-by mode just after 12 seconds of non-operation
- Start & Stop: automatic start and stop through electronic eyes
- Safety Stop: automatic stop with light signal for bag full and/or open door
- Automatic Reverse System in case of jamming
- 80 litre cabinet mounted on casters. Easy to remove waste bag.