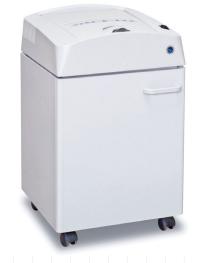

## PROFESSIONAL SHREDDER WITH AUTOMATIC FEEDER

## **KOBRA AF+1 40 litre**

Manufacturer: ELCOMAN srl Brand: KOBRA Model: KOBRA AF+1 40 LITRE

Article Code: 99.935 EAN Code: 8 026064 999359

Throat width: 240 mm

Shred size:

3.5 x 40 mm cross cut

Security level ISO/IEC 21964 (DIN 66399):

## **MAIN FEATURES**

The Kobra AF+1 40 litre automatic auto-feed shredder allows walk-away shredding of large quantities sheets. The Kobra AF+1 40 litre features a large 300 sheet paper tray and a separate entry for manual feed shredding. The Kobra AF+1 40 litre is equipped with a **continuous duty motor** without overheatings.