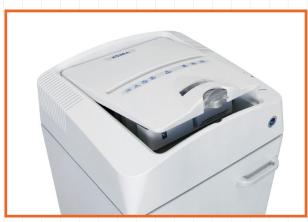

The patented **Energy Smart System** turns in power saving stand-by mode in just 12 seconds.

**LARGE AUTO-FEED PAPER TRAY: 300 sheets** 

**SPECIAL AUTO-FEED SYSTEM** 

**EXCLUSIVE OIL-FREE SYSTEM:** no need of lubrication and maintenance of cutting blades 24 HOUR CONTINUOUS DUTY MOTOR: 24 hour countinuous duty motor without overheating

**AUTOMATIC FEEDER PAPER TRAY** 300 sheet capacity