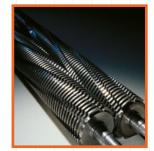

## **MAIN FEATURES**

Cross-cut shredder equipped with heavy duty chain drive system with metal gears. Carbon hardened steel cutting knives unaffected by staples and clips: high precision design of cutting knives allows high shred loads with low power consumption. Motor thermal protection: 24 hour continuous duty motor without overheating or duty cycles. It is equipped with the Energy Smart System for the environmental protection and energy cost saving: the stand-by mode is activated just after 8 seconds of non-operation.

**SUPER POTENTIAL POWER UNIT:** heavy duty chain drive system with steel gears

CONTINUOUS DUTY SHREDDING: 24 hour continuous duty motor without overheating and duty cycles

CARBON HARDENED STEEL CUTTING KNIVES unaffected by staples and clips

LED INDICATORS

Easy to operate On-Off-Reverse switch, with LED signal for bag full and/or open door

SUPER POTENTIAL POWER SYSTEM heavy duty chain drive system with steel gears

**CARBON HARDENED STEEL CUTTING KNIVES** unaffected by staples and clips