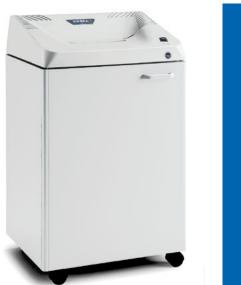

## CLASSIC LINE SHREDDER FOR MEDIUM SIZE OFFICES

## **KOBRA 300.1 C2**

Manufacturer: ELCOMAN srl Brand: KOBRA Model: 300.1 C2 Article Code: 99.924

EAN Code: 8 026064 999243

Throat width: 310 mm

1,9 x 15 mm cross cut

Security level ISO/IEC 21964 (DIN 66399):

Waste bag volume:

61 dba

Voltage: 230 Volt

Power:

600 Watt

Dimensions (WxDxH): 53 x 43 x 92 cm

Weight:

38 Kg