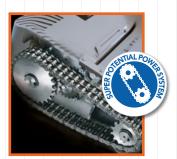

## **MAIN FEATURES**

Cross-cut shredder equipped with heavy duty chain drive system with metal gears. Carbon hardened steel cutting knives unaffected by staples and clips: high precision design of cutting knives allows high shred loads with low power consumption. Motor thermal protection: 24 hour continuous duty motor without overheating or duty cycles. It is equipped with the Energy Smart System for the environmental protection and energy cost saving: the stand-by mode is activated just after 8 seconds of non-operation.

**SUPER POTENTIAL POWER UNIT:** heavy duty chain drive system with steel gears

CONTINUOUS DUTY SHREDDING: 24 hour continuous duty motor without overheating and duty cycles

CARBON HARDENED STEEL CUTTING KNIVES unaffected by staples and clips

LED INDICATORS

Easy to operate On-Off-Reverse switch, with LED signal for bag full and/or open door

SUPER POTENTIAL POWER SYSTEM heavy duty chain drive system with steel gears

**CARBON HARDENED STEEL CUTTING KNIVES** unaffected by staples and clips