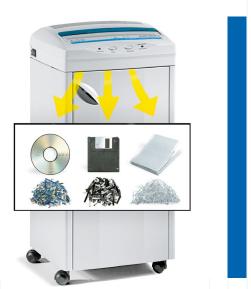

## CLASSIC LINE MULTIPURPOSE SHREDDER FOR MEDIUM SIZE OFFICES

## **KOBRA 260 S4**

Manufacturer: **ELCOMAN srl** Brand: **KOBRA** Model: **260 S4** 

Article Code: **99.511**EAN Code: **8 026064 995115** 

Throat width: **260 mm** 

Shred size:

3,8 mm straight cut

Security level ISO/IEC 21964 (DIN 66399):

## **MAIN FEATURES**

Straight-cut shredder with high quality steel cabinet mounted on casters. Equipped with heavy duty chain drive system with metal gears and carbon hardened cutting knives unaffected by staples and clips. Kobra 260 S4 can shred up to 28 sheets at a time, CDs/DVDs, credit cards and floppy-disks. Motor thermal protection: 24 hour continuous duty operations without overheating or duty cycles. Energy Smart System for the environmental protection and energy cost saving: light indicators are turned on while the machine is shredding and switched off for zero consumption.