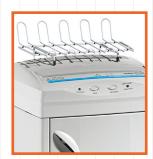

saving in stand-by mode

**TOP SHELF (OPTION)**Document top shelf to save office space (space saving design)

**SUPER POTENTIAL POWER SYSTEM** heavy duty chain drive system with steel gear.

CARBON HARDENED STEEL CUTTING KNIVES unaffected by staples and clips.