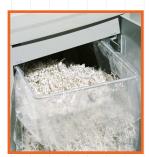

85 litres

Noise level (idle/shredding):

54/55 dba

Voltage:

230 Volt

Power:

460 Watt

Dimensions (WxDxH): **41 x 31 x 83 cm** 

**AUTOMATIC REVERSE** in case of jamming

**HIGH QUALITY STEEL CABINET** mounted on casters

85 LITRE COLLECTION BAG, easy to empty

**ENERGY SMART®**Power management system with illuminated indicators for power