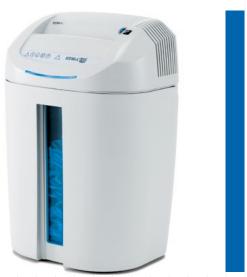

## **KOBRA +1 SS6**

Manufacturer: ELCOMAN srl Brand: KOBRA Model: KOBRA +1 SS6 Article Code: 99.102 EAN Code: 8 026064 991025

Throat width: 230 mm

Shred size:

5,8 mm straight cut

Security level ISO/IEC 21964 (DIN 66399):

Noise level:

54/55 dba

Voltage:

230 Volt

Power:

250 Watt

Dimensions (WxDxH): 39 x 30 x 59 cm

Net/Gross weight: 11/12 Kg

## **MAIN FEATURES**

Straight-cut shredder. A shredding capacity of up to 25 sheets at a time makes it convenient and easy to operate. Shreds CDs, DVDs and credit cards by inserting them into the wide and convenient throat. Low noise motor is featuring 24 hour continuous duty operations without overheatings or duty cycles. Carbon hardened cutting knives unaffected by staples and clips.

Equipped with the Energy Smart System with efficient optically illuminated indicator for power saving stand-by mode and environmental protection. Removable waste bin for easy emptying with a front transparent window indicating the level of the shredded paper; does not require plastic bags.