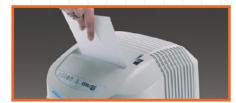

## **MAIN FEATURES**

Straight-cut shredder. A shredding capacity of up to 25 sheets at a time makes it convenient and easy to operate. Shreds CDs, DVDs and credit cards by inserting them into the wide and convenient throat. Low noise motor is featuring 24 hour continuous duty operations without overheatings or duty cycles. Carbon hardened cutting knives unaffected by staples and clips.

**ECO-FRIENDLY:** do not require plastic bags FRONT WINDOW to check the shreds level

**SHRED UP TO 25 SHEETS OF PAPER** AT A TIME by inserting them into the wide and convenient throat

SHRED CDs, DVDs AND CREDIT CARDS by inserting them into the wide and convenient throat