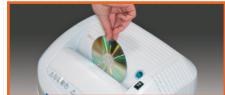

## **MAIN FEATURES**

Straight-cut shredder. A shredding capacity of up to 25 sheets at a time makes it convenient and easy to operate. Shreds CDs, DVDs and credit cards by inserting them into the wide and convenient throat. Low noise motor is featuring 24 hour continuous duty operations without overheatings or duty cycles. Carbon hardened cutting knives unaffected by staples and clips.

**ECO-FRIENDLY:** do not require plastic bags FRONT WINDOW to check the shreds level

**SHRED UP TO 25 SHEETS OF PAPER** AT A TIME by inserting them into the wide and convenient throat

SHRED CDs, DVDs AND CREDIT CARDS by inserting them into the wide and convenient throat