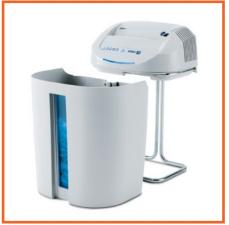

Equipped with the Energy Smart System with efficient optically illuminated indicator for power saving stand-by mode and environmental protection. Removable waste bin for easy emptying with a front transparent window indicating the level of the shredded paper; does not require plastic bags.

**ECO-FRIENDLY:** do not require plastic bags FRONT WINDOW to check the shreds level

**SHRED UP TO 25 SHEETS OF PAPER** AT A TIME by inserting them into the wide and convenient throat

SHRED CDs, DVDs AND CREDIT CARDS by inserting them into the wide and convenient throat

ELCOMAN Srl • Via Gorizia, 9 • 20813 Bovisio Masciago (MB) • ITALY

tel+39 0362 593584 • fax +39 0362 591611 • kobra@elcoman.it • www.elcoman.it

**ENVIRONMENTALLY FRIENDLY** Removable waste bin for easy emptying operations. Transparent window on the front makes it simple to check the shreds level. No need of plastic bags.