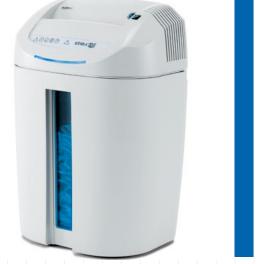

## KOBRA +1 SS4

Manufacturer: ELCOMAN srl Brand: KOBRA Model: KOBRA +1 SS4 Article Code: 99.103 EAN Code: 8 026064 991032

Throat width: **230 mm** 

Shred size:

3,8 mm straight cut

Security level ISO/IEC 21964 (DIN 66399):

Noise level:

54/55 dba

Voltage:

230 Volt

Power:

250 Watt

Dimensions (WxDxH):

39 x 30 x 59 cm

Net/Gross weight: 11/12 Kg

CERTIFICATION MARKS: CB - CE - CSA

## MAIN FEATURES

Straight-cut shredder. A shredding capacity of up to 19 sheets at a time makes it convenient and easy to operate. Shreds CDs, DVDs and credit cards by inserting them into the wide and convenient throat. Low noise motor is featuring **24 hour continuous duty operations** without overheatings or duty cycles. **Carbon hardened cutting knives** unaffected by staples and clips.

Equipped with the **Energy Smart System** with efficient optically illuminated indicator for power saving stand-by mode and environmental protection. **Removable waste bin** for easy emptying with a front transparent window indicating the level of the shredded paper; does not require plastic bags.