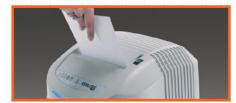

## MAIN FEATURES

Straight-cut shredder. A shredding capacity of up to 19 sheets at a time makes it convenient and easy to operate. Shreds CDs, DVDs and credit cards by inserting them into the wide and convenient throat. Low noise motor is featuring **24 hour continuous duty operations** without overheatings or duty cycles. **Carbon hardened cutting knives** unaffected by staples and clips.

**AUTOMATIC REVERSE** in case of jamming

**REMOVABLE WASTE BIN** for easy emptying operations

**ECO-FRIENDLY:** do not require plastic bags **FRONT WINDOW** to check the shreds level

SHRED UP TO 19 SHEETS OF PAPER AT A TIME by inserting them into the wide and convenient throat