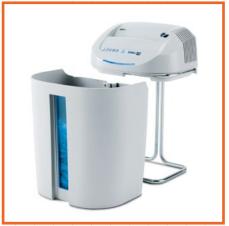

Equipped with the **Energy Smart System** with efficient optically illuminated indicator for power saving stand-by mode and environmental protection. **Removable waste bin** for easy emptying with a front transparent window indicating the level of the shredded paper; does not require plastic bags.

**AUTOMATIC REVERSE** in case of jamming

**REMOVABLE WASTE BIN** for easy emptying operations

**ECO-FRIENDLY:** do not require plastic bags **FRONT WINDOW** to check the shreds level

SHRED UP TO 19 SHEETS OF PAPER AT A TIME by inserting them into the wide and convenient throat

**SHRED CDs, DVDs AND CREDIT CARDS** by inserting them into the wide and convenient throat

ENVIRONMENTALLY FRIENDLY Removable waste bin for easy emptying operations. Transparent window on the front makes it simple to check the shreds level. No need of plastic bags.