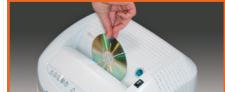

## MAIN FEATURES

Straight-cut shredder. A shredding capacity of up to 19 sheets at a time makes it convenient and easy to operate. Shreds CDs, DVDs and credit cards by inserting them into the wide and convenient throat. Low noise motor is featuring **24 hour continuous duty operations** without overheatings or duty cycles. **Carbon hardened cutting knives** unaffected by staples and clips.

**SHRED CDs, DVDs AND CREDIT CARDS** by inserting them into the wide and convenient throat

ENVIRONMENTALLY FRIENDLY Removable waste bin for easy emptying operations. Transparent window on the front makes it simple to check the shreds level. No need of plastic bags.