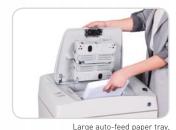

Integrated Automatic Compactor: reduces volume of shredded paper by 4 times to optimize bag capacity and avoid frequent emptyings. Compacting paper increases shredding security of one level.

- LARGE AUTO-FEED PAPER TRAY up to 400 sheets. Electronic Combination Lock to protect documents (option)
- HIGH SHREDDING SPEED: 37 sheets per minute
- AUTO FEED/AUTO COMPACT SYSTEM
- INTEGRATED AUTOMATIC COMPAC-TOR TO REDUCE THE VOLUME OF SHREDDED PAPER BY 4 TIMES to optimize bin capacity and avoid frequent emptyings of the bag
- Compacting paper increases shredding security of one level

- SAFETY STOP automatic stop with light signal for bag full and/or open door
- AUTOMATIC REVERSE SYSTEM in case of jamming

up to 400 sheets

| Model                | Shred<br>mm | Sheet Capacity<br>Automatic Feed |         | Sheet Capacity<br>Manual Feed |         | Security Level<br>ISO/IEC 21964 | Shreddable Material |
|----------------------|-------------|----------------------------------|---------|-------------------------------|---------|---------------------------------|---------------------|
|                      |             | A4 70gr                          | A4 80gr | A4 70gr                       | A4 80gr | (DIN 66399)                     |                     |
| KOBRA AF.2 COMPACTOR | 3,9 x 40    | 400                              | 350     | 10-12                         | 9-11    | P-4 T-4 E-3 F-1                 |                     |