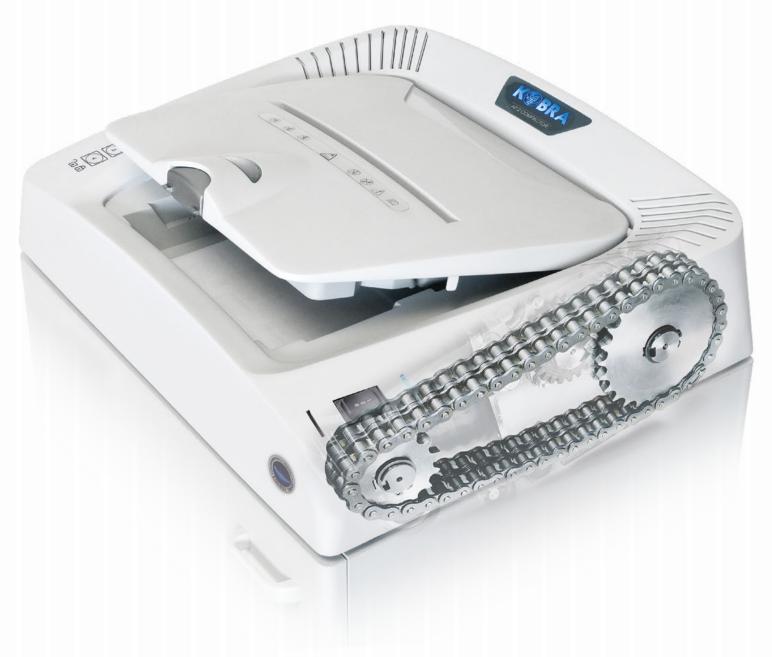

#### OIL-FREE SYSTEM

No need of lubrication and maintenance of cutting blades

Heavy duty chain drive with metal gears

### ELECTRONIC COMBINATION LOCK (OPTIONAL)

Protects documents from prying eyes of unauthorized persons while shredding

53x43x109cm

Continuous

Duty Motor

KOBRA AF.2 Auto-feed/Auto-compact shredder is the most innovative and fastest automatic shredder available in the global market. Its incredible 37 sheet per minute speed together with the exclusive compacting system walk-away fast shredding allows of large quantities of documents.

Integrated Automatic Compactor: reduces volume of shredded paper by 4 times to optimize bag capacity and avoid frequent emptyings. Compacting paper increases shredding security of one level.

- LARGE AUTO-FEED PAPER TRAY up to 400 sheets. Electronic Combination Lock to protect documents (option)
- HIGH SHREDDING SPEED: 37 sheets per minute
- AUTO FEED/AUTO COMPACT SYSTEM
- INTEGRATED AUTOMATIC COMPAC-TOR TO REDUCE THE VOLUME OF SHREDDED PAPER BY 4 TIMES to optimize bin capacity and avoid frequent emptyings of the bag
- Compacting paper increases shredding security of one level

- EXCLUSIVE OIL-FREE SYSTEM: no need of lubrication and maintenance of cutting blades
- SUPER POTENTIAL POWER SYSTEM heavy duty chain drive with metal gears
- 24 HOUR CONTINUOUS DUTY MOTOR without overheating and duty cycles
- CARBON HARDENED steel cutting knives
- ENERGY SMART® power saving stand-by mode after 12 seconds of non-operation
- AUTOMATIC START & STOP through electronic eyes with stand-by function