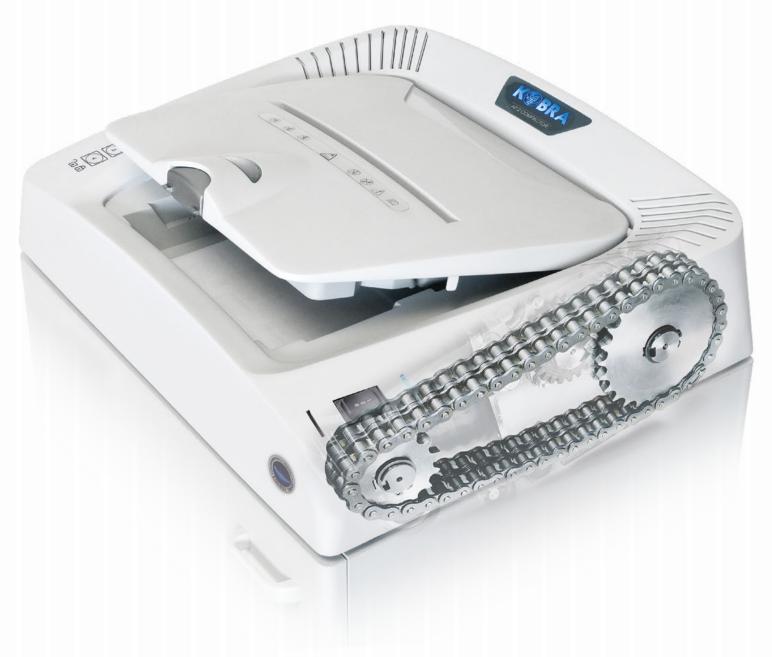

#### OIL-FREE SYSTEM

No need of lubrication and maintenance of cutting blades

Heavy duty chain drive with metal gears

- EXCLUSIVE OIL-FREE SYSTEM: no need of lubrication and maintenance of cutting blades
- SUPER POTENTIAL POWER SYSTEM heavy duty chain drive with metal gears
- 24 HOUR CONTINUOUS DUTY MOTOR without overheating and duty cycles
- CARBON HARDENED steel cutting knives
- ENERGY SMART® power saving stand-by mode after 12 seconds of non-operation
- AUTOMATIC START & STOP through electronic eyes with stand-by function