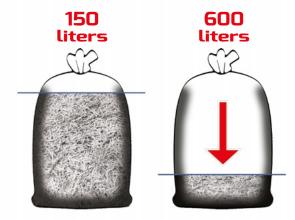

# AUTO-FEED/AUTO-COMPACT OIL-FREE SHREDDER

Exclusive high speed **automatic autofeed system** for the shredding of large volumes of documents. The automatic feed system allows walk-away shredding of large quantities of documents (up to 400 sheet paper tray). The **automatic paper compacting system** reduces the volume of shredded paper by 4 times to optimize bag capacity and avoid frequent emptyings.

Increase by 4 times to 600 liters the size of your cabinet with the Kobra Auto-Compact cutting edge technology

### INTEGRATED AUTOMATIC COMPACTOR

Reduces the volume of shredded paper by 4 times to optimize bag capacity and avoid frequent emptyings of the bag

Integrated Automatic Compactor: reduces volume of shredded paper by 4 times to optimize bag capacity and avoid frequent emptyings. Compacting paper increases shredding security of one level.

- LARGE AUTO-FEED PAPER TRAY up to 400 sheets. Electronic Combination Lock to protect documents (option)
- HIGH SHREDDING SPEED: 37 sheets per minute
- AUTO FEED/AUTO COMPACT SYSTEM
- INTEGRATED AUTOMATIC COMPAC-TOR TO REDUCE THE VOLUME OF SHREDDED PAPER BY 4 TIMES to optimize bin capacity and avoid frequent emptyings of the bag
- Compacting paper increases shredding security of one level