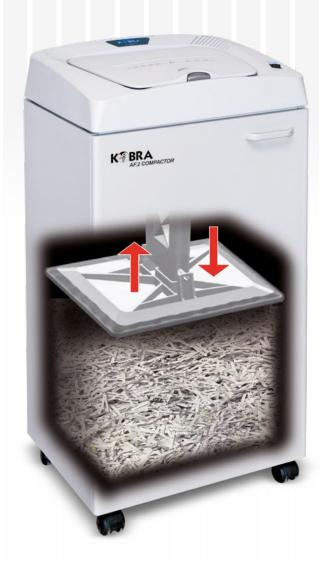

### INTEGRATED AUTOMATIC COMPACTOR

Reduces the volume of shredded paper by 4 times to optimize bag capacity and avoid frequent emptyings of the bag

Integrated Automatic Compactor: reduces volume of shredded paper by 4 times to optimize bag capacity and avoid frequent emptyings. Compacting paper increases shredding security of one level.

- LARGE AUTO-FEED PAPER TRAY up to 400 sheets. Electronic Combination Lock to protect documents (option)
- HIGH SHREDDING SPEED: 37 sheets per minute
- AUTO FEED/AUTO COMPACT SYSTEM
- INTEGRATED AUTOMATIC COMPAC-TOR TO REDUCE THE VOLUME OF SHREDDED PAPER BY 4 TIMES to optimize bin capacity and avoid frequent emptyings of the bag
- Compacting paper increases shredding security of one level