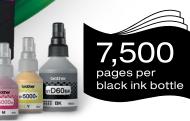

## VIBRANT COLOURS & AMAZING SPEED

Easy To Use

High-Volume Printing

Superior Print Quality

Super Low Cost

Durable Machine Design

\*Features specified above may vary by models

| SPECIFICATION                                                              |                                                                                                                                |
|----------------------------------------------------------------------------|--------------------------------------------------------------------------------------------------------------------------------|
|                                                                            | DCP-T520W                                                                                                                      |
| Functions                                                                  | Print, Scan, Copy                                                                                                              |
| GENERAL                                                                    | 10010                                                                                                                          |
| Memory                                                                     | 128MB                                                                                                                          |
| Display                                                                    | 1 Line LCD                                                                                                                     |
| Interface                                                                  | Hi-Speed USB 2.0                                                                                                               |
| Wired/Wireless Network COLOUR PRINT FUNCTION                               | Wireless LAN                                                                                                                   |
| Print Speed (Laser Comparable)^                                            | Up to 17ipm (mono) and 9.5ipm (colour)                                                                                         |
| Print Speed (Fast Mode)                                                    | Up to 30ppm (mono) and 12ppm (colour)                                                                                          |
| First Print Out Time (FPOT) ***                                            | Up to 6 sec (mono) and 9.5 sec (colour)                                                                                        |
| · ·                                                                        |                                                                                                                                |
| Print Resolution 2-sided Print                                             | Up to 1200 x 6000 dpi                                                                                                          |
|                                                                            | Manual (Up to A4/LTR)                                                                                                          |
| Borderless Printing<br>Colour Enhancement                                  | Yes                                                                                                                            |
| (Customize colour output via Brother image enhacement)                     | Yes                                                                                                                            |
| Mobile Print                                                               | Brother iprint&Scan, AirPrint, Mopria                                                                                          |
| Direct Wireless Connection                                                 | Wi-Fi Direct                                                                                                                   |
|                                                                            | A.4                                                                                                                            |
| Maximum Copy Size                                                          | A4                                                                                                                             |
| Copy Speed (Laser Comparable)                                              | Up to 11.5ipm (mono) and 4ipm (colour)##                                                                                       |
| Copy Speed (FCOT) ###                                                      | Up to 10.5 sec (mono) and 22.5 sec (colour)                                                                                    |
| Copy Resolution (Colour)                                                   | Print: Max. 1200 x 1800 dpi, Scan: Max. 1200 x 600 dpi                                                                         |
| Enlargement / Reduction Ratio                                              | 25% - 400% in 1% increments                                                                                                    |
| N in 1 Copy                                                                | 2 in 1 / 2 in 1 (ID) / 4 in 1 (Remote copy)                                                                                    |
| Remove Background Colour                                                   | Yes                                                                                                                            |
| COLOUR SCAN FUNCTION                                                       |                                                                                                                                |
| Maximum Scan Size                                                          | Up to A4                                                                                                                       |
| Scan Resolution                                                            | Optical: Up to 1200 x 2400 dpi                                                                                                 |
| Scan Speed                                                                 | From 3.35 sec/4.38 sec (A4 size, 100 x 100 dpi)                                                                                |
| "Scan To" Feature                                                          | Image, OCR, Email, File                                                                                                        |
| ADDITIONAL FEATURES                                                        | inage, oon, Linai, me                                                                                                          |
| Email Print                                                                | Yes                                                                                                                            |
| PAPER HANDLING                                                             |                                                                                                                                |
| Paper Input (Standard Tray)                                                | Up to 150 sheets (80g/m²)                                                                                                      |
| Paper Input (Manual Feed Slot)                                             | 1 sheet                                                                                                                        |
| Paper Output                                                               | Up to 50 sheets (up to A4)                                                                                                     |
| Paper Handling Sizes (Standard Tray)                                       | A4, LTR, EXE, A5, A6, Photo 4" x 6", Indexcard 5" x 8", C5 Envelope, Com-10,<br>DL Envelope, Monarch, LGL, Folio, Indian Legal |
| Paper Handling Sizes                                                       | A4, LTR, EXE, A5, A6, Indexcard 5" x 8",C5 Envelope, Com-10, DL Envelope,                                                      |
| (Manual Feed Slot / Multi-Purpose Tray)                                    | Photo 4" x 6", 3.5" x 5", 5" x 7", LGL, Folio, Indian Legal                                                                    |
| Media Type (Standard Tray)                                                 | Plain, Inkjet, Glossy (cast/resin), Recycled (Media weight 64 – 220g/m²)                                                       |
| Media Type (Manual Feed Slot / Multi-Purpose Tray) SUPPORTED OS & SOFTWARE | Plain, Inkjet, Glossy (cast/resin), Recycled (Media weight 64 – 300g/m²)                                                       |
|                                                                            |                                                                                                                                |
| Supported Operating Systems                                                | Windows: 7 SP1/ 8.1 / 10, Server: 2008/2008 R2/2012/2012 R2/2016/2019 macOS <sup>+</sup> : v10.13.6 / 10.14.x / 10.15.x        |
| Network Management Tools DIMENSIONS & WEIGHT                               | BRAdmin Light"                                                                                                                 |
| DIMENSIONS & WEIGHT<br>Without Carton                                      | 435 mm (W) x 380 mm (D) x 159mm (H) / 7.3kg                                                                                    |
| CONSUMABLES                                                                |                                                                                                                                |
| Ink Bottle -BTD60BK                                                        | Approximate Yield 7500 A4 pages**                                                                                              |
| Ink Bottle -BT5000CMY                                                      | Approximate Yield 5000 A4 pages**                                                                                              |
| Ink Yield (Ink Bottle)                                                     | 2*BTD60BK - Approximate 15000 A4 pages**, BT5000CMY-Approximate Yield 5000 A4 pages**                                          |
| OTHERS                                                                     |                                                                                                                                |
|                                                                            | 1 Years or 30000 pages whichever is earlier                                                                                    |