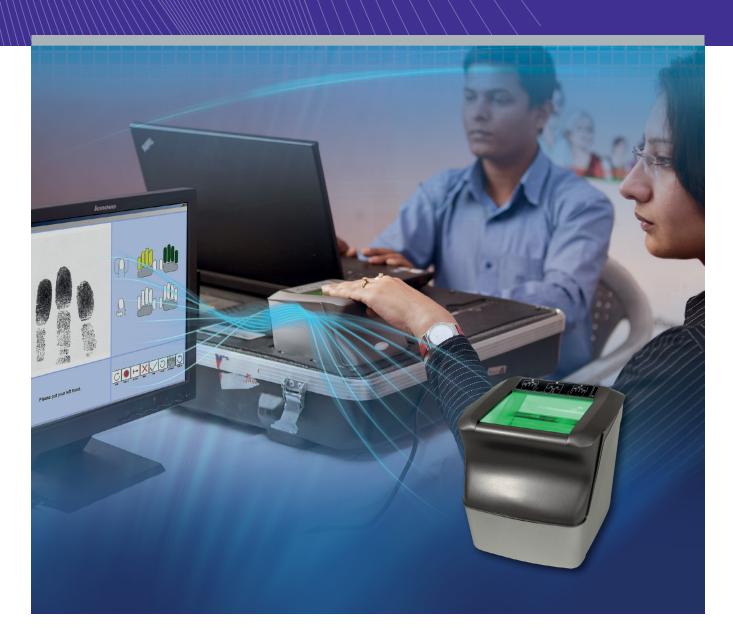

# MorphoTop

The solution for enrollment and verification

Slap and rolled fingerprints

Standalone desktop unit Time optimized capture

Ergonomic, attractive design FBI-IQS EFTS and GSA FIPS 201 PIV certified

### MorphoTop has been designed to capture 4 fingers simultaneously or capture rolled fingerprints.

#### Easy to use and to set-up

MorphoTop can connect to a computer with only one USB connection, which allows power supply and high speed data transfer.

The scanner can be easily integrated in order to have either a booking station for police market applications or an enrollment station for civil use cases.