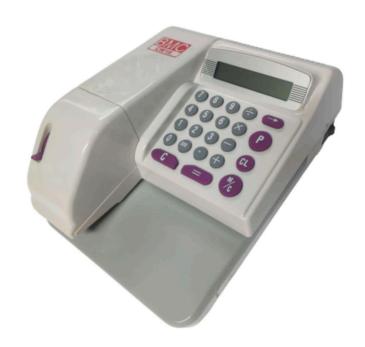

## BMC CW16

## BMC CW16 Heavy Duty Checkwriter

is built to protect you from fraud and check tampering, the BMC CW16 is programmed with 16 currency symbols. Rest easy using our checkwriter as your checks will be safe. So simple to use even a child can work it.

## **Heavy Duty Checkwriter**

## **FEATURES:**

- Check amount is inputted on the keyboard for fast results
- Built-in sixteen different currency codes or symbols
- LCD display shows clear numbers for verification
- Clear embossed figures and special ink making it impossible to alter
- Number of checks issued and total amount can be displayed and stored in memory
- Same amount can be printed out repeatedly
- Position for typing on the check can be adjusted
- Backspace key for correcting entered figures
- Can be used as a calculator and the outcome of the calculation can be printed out immediately
- Option: Customized plate to include company initials