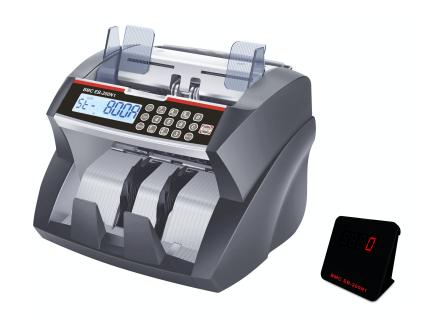

## BMC EB-200N1 Heavy Duty Bill

Counter is a durable and reliable bill counter with a customer display. Equipped with front loading technology for fast and accurate counting. It has numeric keys to easily adjust the batch function. Adjustable speed to allow counting of various fitness levels of notes. It includes BATCH. ADD functions and DD. UV. MG and IR sensors.

## Bill Counter BMC EB-200N1

## **FEATURES:**

- Speed: Up to 1,900 notes per minute
- Variable Speeds: 600, 1,000, 1,500 and 1,900 notes per minute
- Batch Settings 10,20, 25, 50 &100 Variable Batching 1-999
- Hopper Capacity: 500 notes
- Stacker Capacity: 200 notes
- LED Display: 5 Digit Count, 3 Digit Batch
- Note Size: Minimum 50 mm x 110 mm Maximum 80 mm x 190 mm
- Note Thickness: 0.06mm 0.12 mm
- With UV, MG, IR, and DD- Dimension Detection sensors which can be adjusted for sensitivity
- Voltage: 90-240V 50/60Hz
- Power Consumption: 60W
- Dimensions: 268mm x 227mm x 239mm
- Weight: 5.4 kgs
- CE and FCC Certification