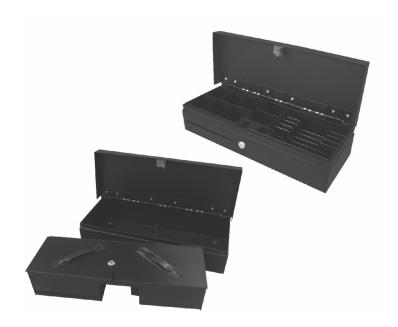

## **BISPOS FT-460**

is a standard Flip-Top cash drawer popularly used in establishment with limited space. Compact in design but not short in function, it does all that you need in a cash drawer in half the size.

## BISPOS Flip-Top Cash Drawer FT-460

## **FEATURES:**

- · Made of thick steel on the outside
- Internal cash box is made High Impact ABS Plastic
- 6 Bill compartments with metal clip holders
- 8 coin sections that are adjustable
- 1 Media Slot
- Drawer Front has 1 media slot for inserting paper without opening the till
- 3-Position lock; locked open/closed, manual open, electronically driven
- Interface RJ11 connects to the receipt printer
- Lifecycle MTBF 1 Million +
- Dimensions: 460 mm. (L) x 170 mm. (W)100 mm.