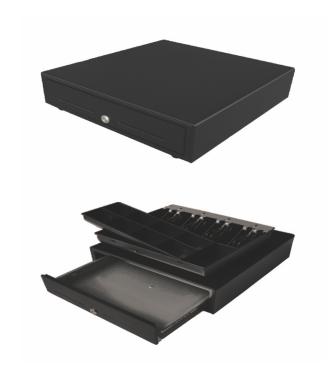

## BISPOS CD-2016

is a POS cash drawer made of thick gauge cold rolled steel with metal glides. Its scratch resistant and powder coated black. This model of Cash Drawer is virtually indestructable. Connect the CD-2016 to a receipt printer via RJ11/RJ12 network cable, then connect the printer to your POS to auto open and close the cash tray.

## **FEATURES:**

- Made of thick steel on the outside
- Internal cash box is made High Impact ABS Plastic
- 4 / 5 Bill compartments with metal clip holders
- 8 coin sections that are adjustable
- 2 Media Slots
- Drawer Front has 2 media slots for inserting paper without opening the till
- Secured with 3-position key lock: 1-manual open, 2-auto open by printer / POS, 3-lock
- Interface RJ11 connects to the receipt printer
- Lifecycle MTBF 1 Million +
- Solenoid Unit 12V / 24V
- Dimensions: 410 mm. (L) x 420 mm. (W)100 mm.